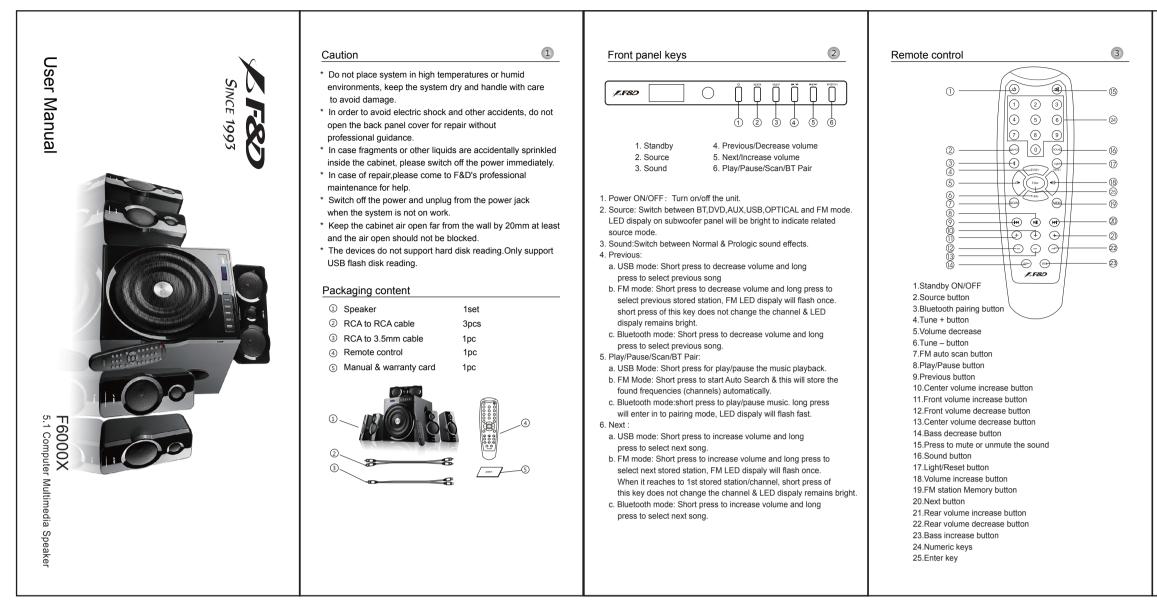

| Remote control keys function (4)                                                                                                                                                                                                                                                                                                                                                                                                                                                                                                                                                                                                                                                                                                                                                                                                                                                                                                                                                                                                                                                                                                                                                                                                                                                                                                                                                                                                                                                                                                                                                                                                                                                                                                                                                                                                                                                                                                                                                                                                                                                                                             | (5)                                                                                                                                                                           | 6             |
|------------------------------------------------------------------------------------------------------------------------------------------------------------------------------------------------------------------------------------------------------------------------------------------------------------------------------------------------------------------------------------------------------------------------------------------------------------------------------------------------------------------------------------------------------------------------------------------------------------------------------------------------------------------------------------------------------------------------------------------------------------------------------------------------------------------------------------------------------------------------------------------------------------------------------------------------------------------------------------------------------------------------------------------------------------------------------------------------------------------------------------------------------------------------------------------------------------------------------------------------------------------------------------------------------------------------------------------------------------------------------------------------------------------------------------------------------------------------------------------------------------------------------------------------------------------------------------------------------------------------------------------------------------------------------------------------------------------------------------------------------------------------------------------------------------------------------------------------------------------------------------------------------------------------------------------------------------------------------------------------------------------------------------------------------------------------------------------------------------------------------|-------------------------------------------------------------------------------------------------------------------------------------------------------------------------------|---------------|
| Remote control keys function  I. @: Turn on/off unit.  Source: Switch between BT,DVD,AUX,USB,OPTICAL and FM mode.  S. %:short press to enter in to Bluetooth mode & long press will enter in to Pairing mode,LED dispaly will flash fast.  4.6. Tune+/: FM mode:  Fine Tuning: Short press to increase or decrease one step (100Khz), FM LED dispaly flash once.  Wanual Tuning: Long press of this key works for Manual tuning, t finds the next available frequency.  7. Scan: FM mode: Short press to start Auto Search & this will store the found frequencies (channels) automatically.  8. JEPlay/Pause:  a.USB Mode: Short press for play/pause the music playback.  9. Bluetooth mode: short press to select previous song and long press to select previous a.USB mode: Short press to select previous stored station, FM LED dispaly flash once.  9. Bluetooth mode: short press to select previous song.  10/13. Center+/:: Increase or decrease the volume of front speakers.  14/23. SW+/:: Increase or decrease the volume of front speakers.  14/23. SW+/:: Increase or decrease the volume of subwoofer.  15. %: Press it to mute or unmute the sound.  16. Sound: switch between Normal & Prologic sound effects.  17. Light/Reset: Short press to select next song and long press to select next folder.  9. HEM: Short press to select next song and long press to select next folder.  9. HEM: Short press to select next song and long press to select next folder.  9. HEM: Short press to select next song and long press to select next folder.  9. HEM: Short press to select next song and long press to select next folder.  9. HEM: Short press to select next song and long press to select next folder.  9. HEM: Short press to select next song and long press to select next folder.  9. HEM: Short press to select next song and long press to select next folder.  9. HEM: Short press to select next song and long press to select next folder.  9. HEM: Short press to select next song and long press to select next folder.  9. HEM: Short press to select next song and long press to | <text><text><text><text><text><text><text><list-item><list-item><list-item><text></text></list-item></list-item></list-item></text></text></text></text></text></text></text> | <text></text> |